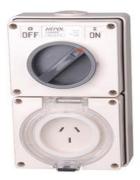

- Industrial Plugs and sockets
  HTCN Industrial plugs & sockets are the solution for products in environments, with high demands in safety, durability, reliability, and cost-saving.
  - Plugs & Connectors IP44/IP67
  - Panel & Surface mount socket outlets angled/straight
  - Interlocked switched sockets
  - RCD protected Distribution boxes

#### Industrial electrical Accessories

- Angled/straight Plugs & Cord connectors
- Enclosures & blanks
- Rotary switchesSocket Outlets
- Switched socket outlets
- Compatible with Schneider 56 series equivalent