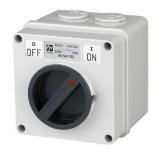

## Weatherproof Series

 Weatherproof switches are specially designed for outdoor use; the weatherproof range is the tough but safe switch for locations where water and moisture may be present