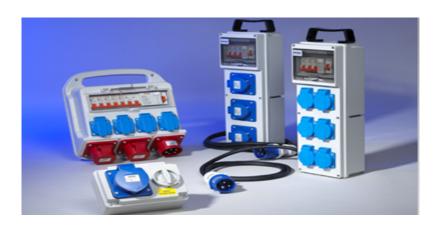

- Industrial Plugs and sockets
  HTCN Industrial plugs & sockets are the solution for products in environments, with high demands in safety, durability, reliability, and cost-saving.
  - Plugs & Connectors IP44/IP67
  - Panel & Surface mount socket outlets angled/straight
  - Interlocked switched sockets
  - RCD protected Distribution boxes