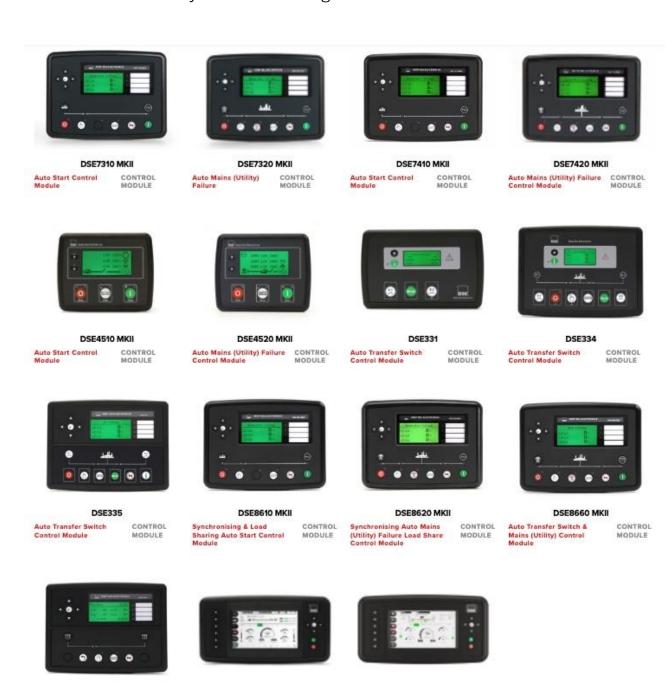

### **Deep-Sea Electronics**

- Industry-leading generator control modules
- Dedicated auto transfer switch control modules
- Intelligent battery chargers and power supplies
- Large inventory of stock on hand
- Direct importing rights
- These easy to use control modules have established an enviable reputation over the last 35 years for delivering

DSE8920

MODULE

7" Colour Load Share &

Synchronising Control Module

https://www.dependablepower.co.nz/electronic-control

7" Graphical Colour

Multi-Set Remote

Overview Display

DSE8003 MKII

REMOTE

DISPLAY

OVERVIEW

DSE8680

Synchronising Generator Bus Tie Control Module CONTROL

MODULE