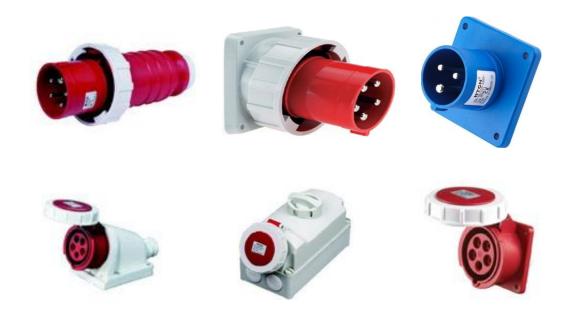

- Industrial Plugs and sockets
  HTCN Industrial plugs & sockets are the solution for products in environments, with high demands in safety, durability, reliability, and cost-saving.
  - Plugs & Connectors IP44/IP67
  - Panel & Surface mount socket outlets angled/straight
  - Interlocked switched sockets
  - RCD protected Distribution boxes