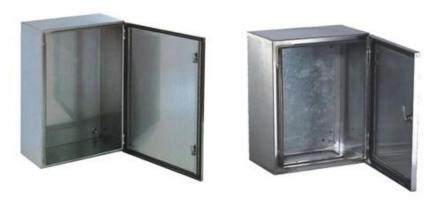

#### **Enclosures**

- Quality, versatility and various options make Tibox the preferred enclosure for any application.
- Products range includes
- Stainless Steel, Powder Coated Metal, ABS Plastic & Polyester.
- IP Rated
- Different Locking mechanisms
- UV Stabilised (Polyester)